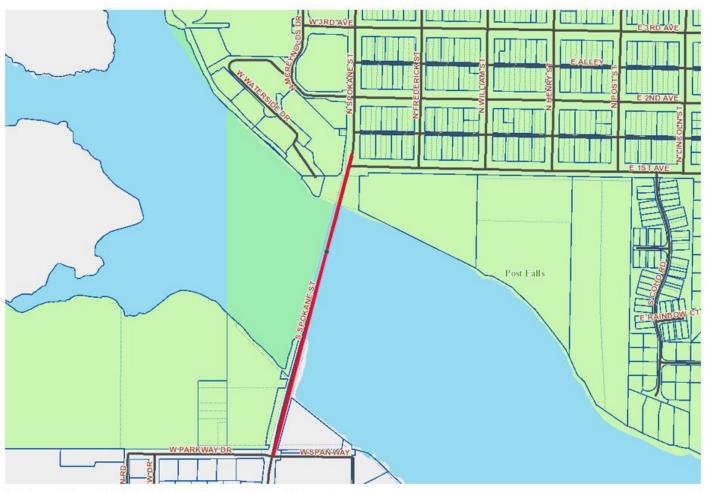

## Lane Closure

START DATE: Monday, May 9, 2024
END DATE: Friday, Sept 30, 2024
LOCATION: Spokane Street Bridge

TYPE OF WORK: Bridge Repairs

Single Lane on Bridge - Signals will be in place - EXPECT DELAYS

See second page for location map

www.postfallshd.com

BRIDGE REPAIRS BEGINNING MONDAY, May 6, 2024 – Sept 27, 2024

SINGLE LANE ON BRIDGE - TRAFFIC SIGNALS WILL BE IN PLACE