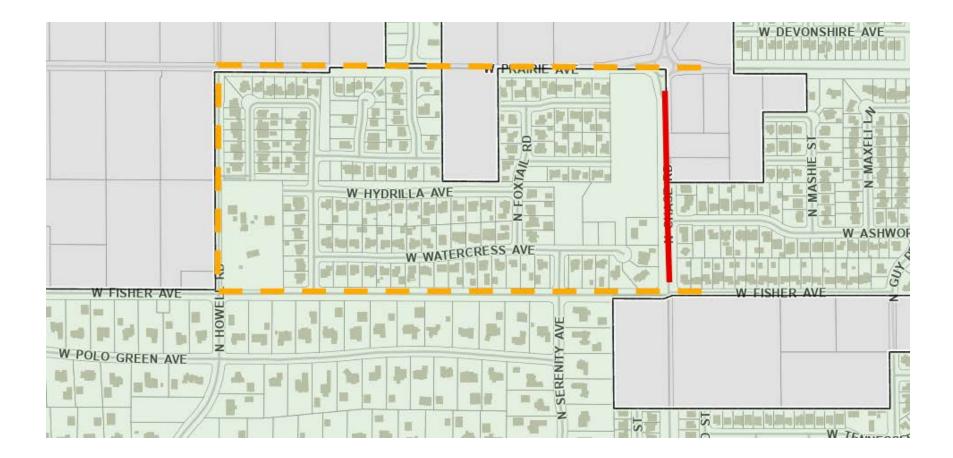

| ΤΟ:                    | PF Police Dept<br>PF Hwy. Dist -<br>KC Fire -<br>Ko. Co. Sheriff -<br>Ko. Co. 911 -<br>ISP-<br>School District-<br>PF Streets Dept-<br>ITD- | 773-3200<br>765-0493<br>676-0558<br>446-1307<br>765-1760<br>209-8619<br>773-8632<br>777-2840<br>772-1203 | From:<br>Title:<br>Department:<br>Phone:<br>Fax: | Jen Poindexter<br>Administrative Specialist<br>Community Development<br>City of Post Falls<br>408 Spokane Street<br>Post Falls, Idaho 83854<br>208-457-3332<br>208-773-2505 |
|------------------------|---------------------------------------------------------------------------------------------------------------------------------------------|----------------------------------------------------------------------------------------------------------|--------------------------------------------------|-----------------------------------------------------------------------------------------------------------------------------------------------------------------------------|
|                        | Post Office-                                                                                                                                | 773-0222                                                                                                 |                                                  |                                                                                                                                                                             |
| All City E-Mail        | Advising that the request is saved on the Intranet <u>LANE/ROAD CLOSURE</u>                                                                 |                                                                                                          |                                                  |                                                                                                                                                                             |
| REMARKS:               | 🛛 Urgent                                                                                                                                    | For your Information                                                                                     | 🗌 Reply AS                                       | AP 🗌 Please Comment                                                                                                                                                         |
| Road Closure           | Road Closure                                                                                                                                |                                                                                                          |                                                  |                                                                                                                                                                             |
| Location               | N. Chase Rd                                                                                                                                 |                                                                                                          |                                                  |                                                                                                                                                                             |
| Reason                 | Construction                                                                                                                                |                                                                                                          |                                                  |                                                                                                                                                                             |
| Comments               | N. Chase will be closed between Prairie and Fisher (roundabout will remain open) for<br>frontage and roadway improvements.                  |                                                                                                          |                                                  |                                                                                                                                                                             |
| Full Closure           | Yes                                                                                                                                         |                                                                                                          |                                                  |                                                                                                                                                                             |
| Alternate Route        | See detour on attached map                                                                                                                  |                                                                                                          |                                                  |                                                                                                                                                                             |
| Starts                 | 7/16/2024, 6:00 AM                                                                                                                          |                                                                                                          |                                                  |                                                                                                                                                                             |
| Ends                   | 7/17/2024, 6:00 PM                                                                                                                          |                                                                                                          |                                                  |                                                                                                                                                                             |
| Contact<br>Information | Peck & Peck 208-773-6559                                                                                                                    |                                                                                                          |                                                  |                                                                                                                                                                             |
| Permit Identifier      | ROW-24-96                                                                                                                                   |                                                                                                          |                                                  |                                                                                                                                                                             |
| Incident Number        |                                                                                                                                             |                                                                                                          |                                                  |                                                                                                                                                                             |
| Incident Name          |                                                                                                                                             |                                                                                                          |                                                  |                                                                                                                                                                             |
| Last Update Date       | 7/10/2024, 4:30 PM                                                                                                                          |                                                                                                          |                                                  |                                                                                                                                                                             |
| Last Editor            | J. Poindexter                                                                                                                               |                                                                                                          |                                                  |                                                                                                                                                                             |
|                        |                                                                                                                                             |                                                                                                          |                                                  |                                                                                                                                                                             |

## PLEASE SEE ATTACHED ROAD CLOSURE MAP

Road and Lane Closure information is now available at: Road Closure Map