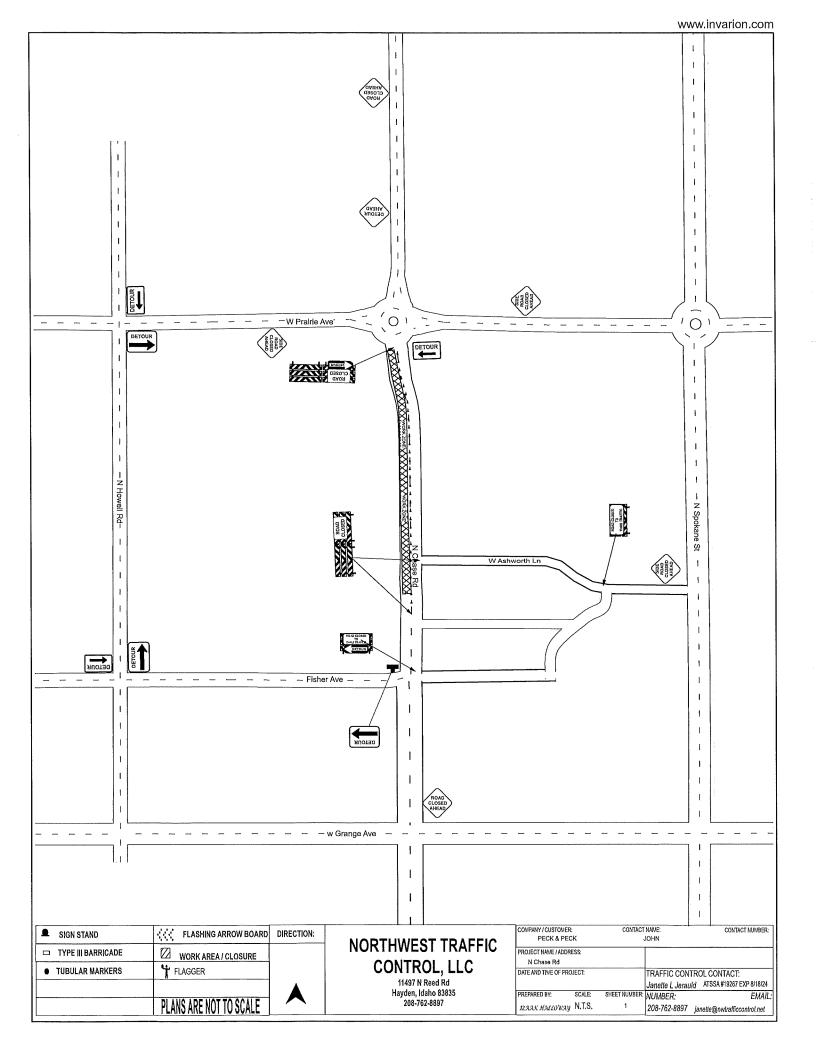

| ΤΟ:                    | PF Police Dept<br>PF Hwy. Dist -<br>KC Fire -<br>Ko. Co. Sheriff -<br>Ko. Co. 911 -<br>ISP-<br>School District-<br>PF Streets Dept-<br>ITD- | 773-3200<br>765-0493<br>676-0558<br>446-1307<br>765-1760<br>209-8619<br>773-8632<br>777-2840<br>772-1203 | From:<br>Title:<br>Department:<br>Phone:<br>Fax: | Jen Poindexter<br>Administrative Specialist<br>Community Development<br>City of Post Falls<br>408 Spokane Street<br>Post Falls, Idaho 83854<br>208-457-3332<br>208-773-2505 |
|------------------------|---------------------------------------------------------------------------------------------------------------------------------------------|----------------------------------------------------------------------------------------------------------|--------------------------------------------------|-----------------------------------------------------------------------------------------------------------------------------------------------------------------------------|
|                        | Post Office-                                                                                                                                | 773-0222                                                                                                 |                                                  |                                                                                                                                                                             |
| All City E-Mail        | Advising that the request is saved on the Intranet <u>LANE/ROAD CLOSURE</u>                                                                 |                                                                                                          |                                                  |                                                                                                                                                                             |
| REMARKS:               | 🛛 Urgent                                                                                                                                    | For your Information                                                                                     | 🗌 Reply AS                                       | AP 🗌 Please Comment                                                                                                                                                         |
| Road Closure           | Road Closure                                                                                                                                |                                                                                                          |                                                  |                                                                                                                                                                             |
| Location               | N. Chase Rd                                                                                                                                 |                                                                                                          |                                                  |                                                                                                                                                                             |
| Reason                 | Construction                                                                                                                                |                                                                                                          |                                                  |                                                                                                                                                                             |
| Comments               | N. Chase will be closed between Prairie and Fisher (roundabout will remain open) for<br>frontage and roadway improvements.                  |                                                                                                          |                                                  |                                                                                                                                                                             |
| Full Closure           | Yes                                                                                                                                         |                                                                                                          |                                                  |                                                                                                                                                                             |
| Alternate Route        | See detour on attached map                                                                                                                  |                                                                                                          |                                                  |                                                                                                                                                                             |
| Starts                 | 7/16/2024, 6:00 AM                                                                                                                          |                                                                                                          |                                                  |                                                                                                                                                                             |
| Ends                   | 7/17/2024, 6:00 PM                                                                                                                          |                                                                                                          |                                                  |                                                                                                                                                                             |
| Contact<br>Information | Peck & Peck 208-773-6559                                                                                                                    |                                                                                                          |                                                  |                                                                                                                                                                             |
| Permit Identifier      | ROW-24-96                                                                                                                                   |                                                                                                          |                                                  |                                                                                                                                                                             |
| Incident Number        |                                                                                                                                             |                                                                                                          |                                                  |                                                                                                                                                                             |
| Incident Name          |                                                                                                                                             |                                                                                                          |                                                  |                                                                                                                                                                             |
| Last Update Date       | 7/10/2024, 4:30 PM                                                                                                                          |                                                                                                          |                                                  |                                                                                                                                                                             |
| Last Editor            | J. Poindexter                                                                                                                               |                                                                                                          |                                                  |                                                                                                                                                                             |
|                        |                                                                                                                                             |                                                                                                          |                                                  |                                                                                                                                                                             |

## PLEASE SEE ATTACHED ROAD CLOSURE MAP

Road and Lane Closure information is now available at: Road Closure Map