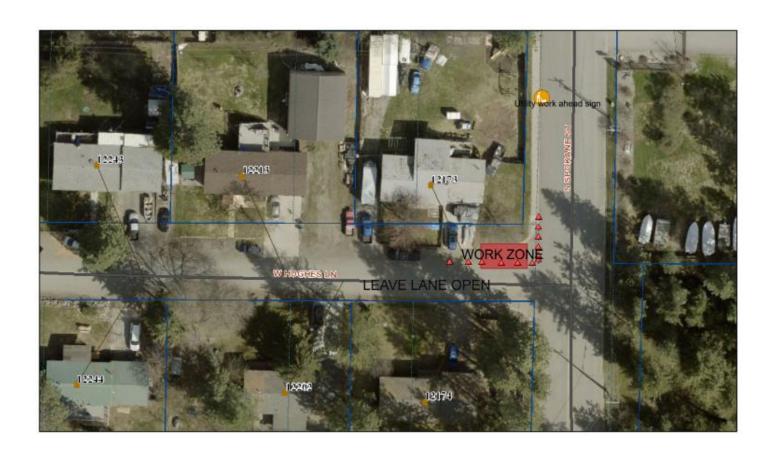

## Lane Closure

DATES: Thursday 7/11/24

LOCATION: Hughes Lane at the intersection of Spokane Street

TYPE OF WORK: Emergency Water Line Repair

See second page for location map

www.postfallshd.com